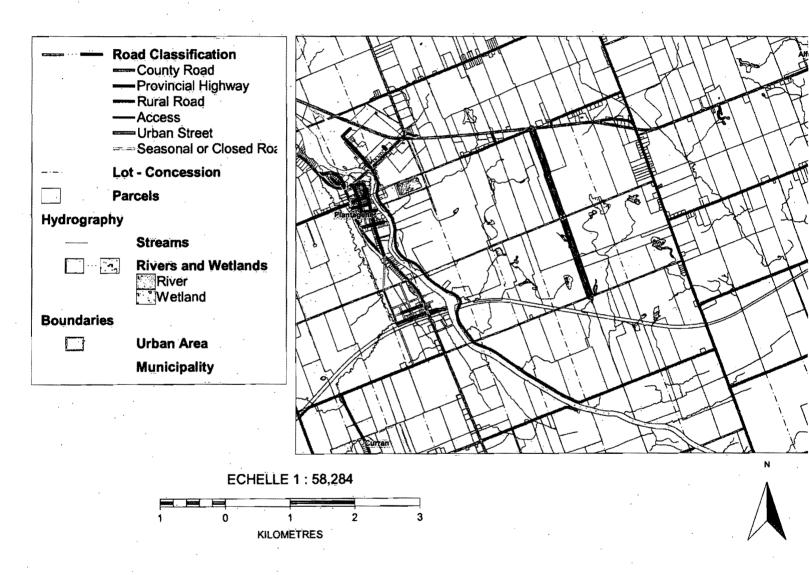

#### Right of passage within the Township of Alfred and Plantagenet:

Plantagenet Concession 6, from Division Road to County Road 19

Plantagenet Concession 7, from County Road 19 to Route 14

Route 14 between Concession 6 and Concession 7

Plantagenet Concession 6, from Route 14 to Plantagenet Station

Station Road from the Plantagenet Concession 6 extension to the Nation River

Pitch Off Road, from CPR to Plantagenet Concession 7

Plantagenet Concession 7, from Pitch Off Road to Boundary Road.

Plantagenet Concession 7, from County Road 9 to Route 14

Mill Street, from Plantagenet Concession 7 to the Village of Curran

Route 16, from Plantagenet Concession 7 to Plantagenet Concession 3

Plantagenet Concession 3, between Route 16 and Route 25

Route 25, from Plantagenet Concession 3 to Principale Street

Route 16, from Plantagenet Concession 7 to Plantagenet Concession 10 (Curran)

Plantagenet Concession 6, from Route 16 to Route 19 (9 Mile Road)