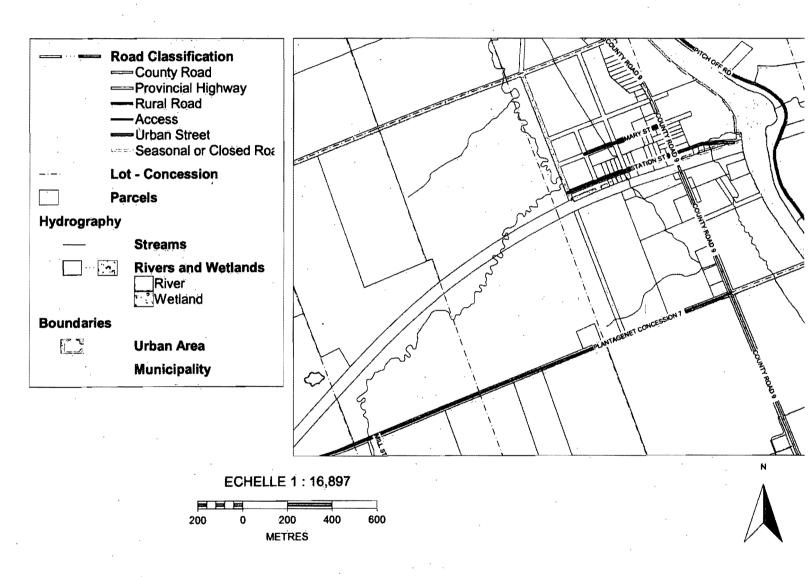

Plantagenet Concession 6, from Route 14 to Plantagenet Station

Station Road from the Plantagenet Concession 6 extension to the Nation River

Pitch Off Road, from CPR to Plantagenet Concession 7

Plantagenet Concession 7, from Pitch Off Road to Boundary Road.

Plantagenet Concession 7, from County Road 9 to Route 14

Mill Street, from Plantagenet Concession 7 to the Village of Curran

Route 16, from Plantagenet Concession 7 to Plantagenet Concession 3

Plantagenet Concession 3, between Route 16 and Route 25