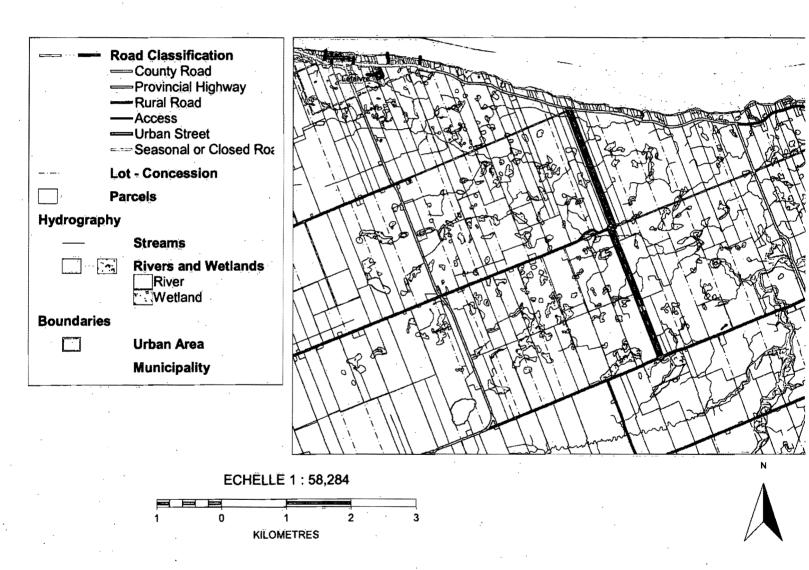

#### Right of passage within the Township of Alfred and Plantagenet:

Plantagenet Concession 6, from Division Road to County Road 19

Plantagenet Concession 7, from County Road 19 to Route 14

Route 14 between Concession 6 and Concession 7

Plantagenet Concession 6, from Route 14 to Plantagenet Station

Station Road from the Plantagenet Concession 6 extension to the Nation River

Pitch Off Road, from CPR to Plantagenet Concession 7

Plantagenet Concession 7, from Pitch Off Road to Boundary Road.

Boundary Road to Plantagenet Concession 8

Plantagenet Concession 8, from Boundary Road to Caledonia Spring

Division Road from Plantagenet Concession 6 to Wendover

Road allowance between lots 12 & 13.

from County Road 24 to Alfred Concession 4 (see Schedule "B")

Alfred Concession 4 to Peladeau Road

Alfred Concession 2, from road allowance to County Road 15

Alfred Concession 5, from Boundary Rd. to Lajeunesse Road

Plantagenet Concession 5, from Pitch Off Road to County Road 17