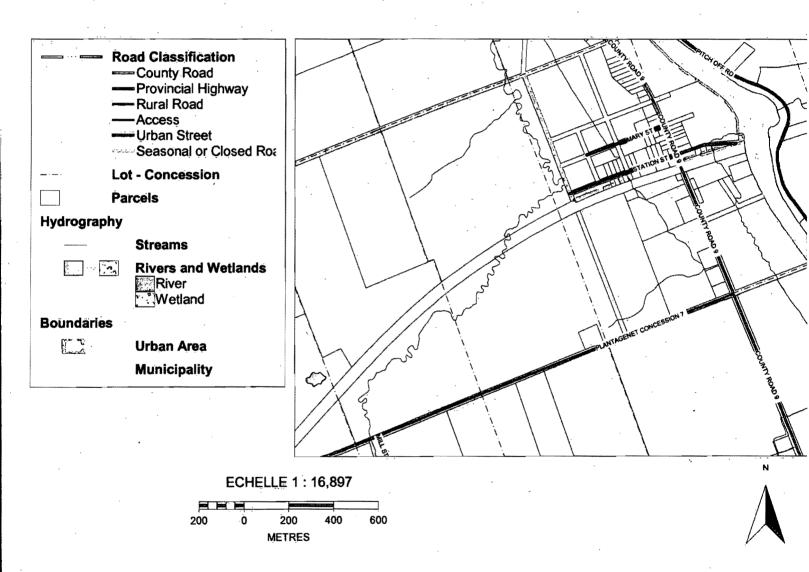

Plantagenet Concession 6, from Route 14 to Plantagenet Station

Station Road from the Plantagenet Concession 6 extension to the Nation River

Pitch Off Road, from CPR to Plantagenet Concession 7

Plantagenet Concession 7, from Pitch Off Road to Boundary Road.

Plantagenet Concession 7, from County Road 9 to Route 14

Mill Street, from Plantagenet Concession 7 to the Village of Curran

Route 16, from Plantagenet Concession 7 to Plantagenet Concession 3

Plantagenet Concession 3, between Route 16 and Route 25