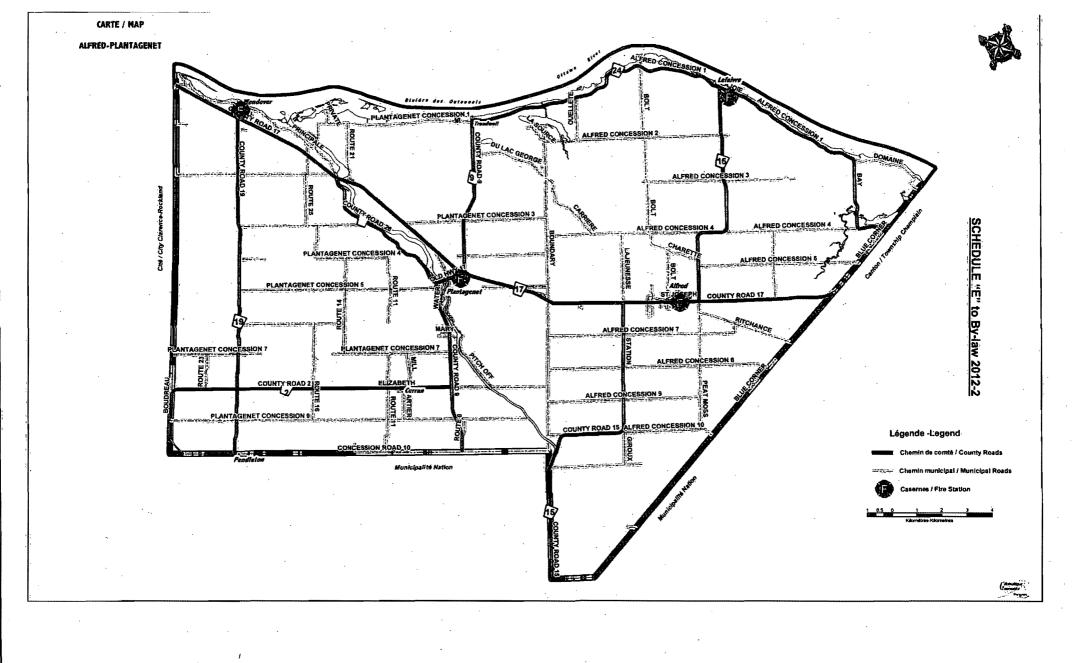

#### Right of passage within the Township of Alfred and Plantagenet:

Plantagenet Concession 6, from Division Road to County Road 19

Plantagenet Concession 7, from County Road 19 to Route 14

Route 14 between Concession 6 and Concession 7

Plantagenet Concession 6, from Route 14 to Plantagenet Station

Station Road from the Plantagenet Concession 6 extension to the Nation River

Pitch Off Road, from CPR to Plantagenet Concession 7

Plantagenet Concession 7, from Pitch Off Road to Boundary Road.

Boundary Road to Plantagenet Concession 8

Plantagenet Concession 8, from Boundary Road to Caledonia Spring

Division Road from Plantagenet Concession 6 to Wendover

Road allowance between lots 12 & 13.

from County Road 24 to Alfred Concession 4 (see Schedule "B")

Alfred Concession 4 to Peladeau Road

Alfred Concession 2, from road allowance to County Road 15

Alfred Concession 5, from Boundary Rd. to Lajeunesse Road

Plantagenet Concession 5, from Pitch Off Road to County Road 17

Road allowance between lots 2 & 3, from County Road 17 to Plantagenet Concession 7 (see Schedule "C")

Boundary Road, from Alfred Concession 7 to Alfred Concession 2

Lake George Road, from Boundary Road to Plantagenet Concession 2

Plantagenet Concession 2, from Lake George Road to Route 21

Alfred Concession 2, from Boundary Road to County Road 15

Right of way between lot from CPR to Plantagenet Concession 7 (Mr. Leduc) (see Schedule "D")

Plantagenet Concession 7, from County Road 9 to Route 14

Mill Street, from Plantagenet Concession 7 to the Village of Curran

Route 16, from Plantagenet Concession 7 to Plantagenet Concession 3

Plantagenet Concession 3, between Route 16 and Route 25

Route 25, from Plantagenet Concession 3 to Principale Street

Route 16, from Plantagenet Concession 7 to Plantagenet Concession 10 (Curran)

Plantagenet Concession 6, from Route 16 to Route 19 (9 Mile Road)