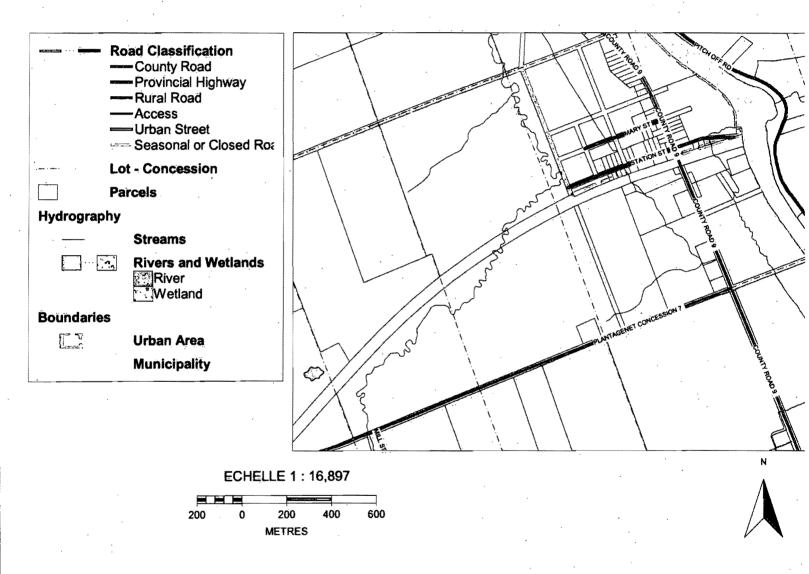

Plantagenet Concession 7, from County Road 9 to Route 14

Mill Street, from Plantagenet Concession 7 to the Village of Curran

Route 16, from Plantagenet Concession 7 to Plantagenet Concession 3

Plantagenet Concession 3, between Route 16 and Route 25