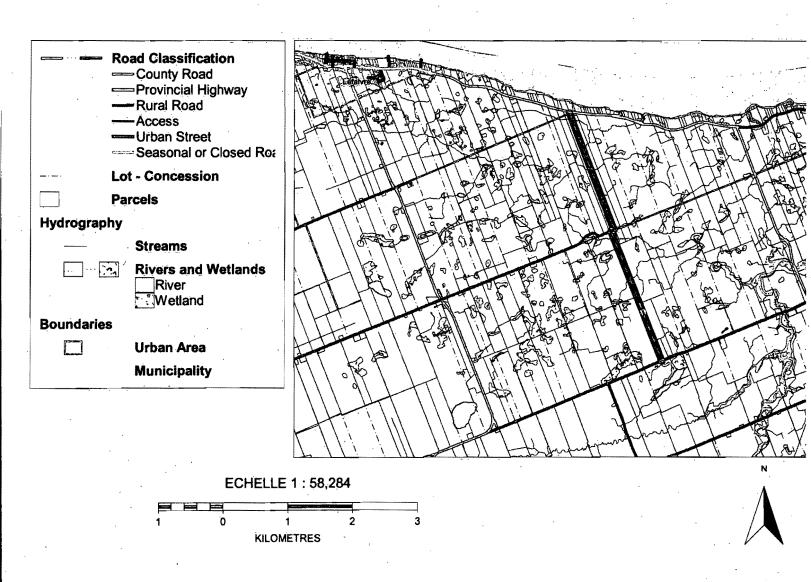

#### Right of passage within the Township of Alfred and Plantagenet:

Plantagenet Concession 6, from Division Road to County Road 19

Plantagenet Concession 7, from County Road 19 to Route 14

Route 14 between Concession 6 and Concession 7

Plantagenet Concession 6, from Route 14 to Plantagenet Station

Station Road from the Plantagenet Concession 6 extension to the Nation River

Pitch Off Road, from CPR to Plantagenet Concession 7

Plantagenet Concession 7, from Pitch Off Road to Boundary Road.

**Boundary Road to Plantagenet Concession 8** 

Plantagenet Concession 8, from Boundary Road to Caledonia Spring

Division Road from Plantagenet Concession 6 to Wendover

Road allowance between lots 12 & 13,

from County Road 24 to Alfred Concession 4 (see Schedule "B")

Alfred Concession 4 to Peladeau Road

Alfred Concession 2, from road allowance to County Road 15

Alfred Concession 5, from Boundary Rd. to Lajeunesse Road

Plantagenet Concession 5, from Pitch Off Road to County Road 17

Road allowance between lots 2 & 3, from County Road 17 to Plantagenet Concession 7 (see Schedule "C")

Boundary Road, from Alfred Concession 7 to Alfred Concession 2

Lake George Road, from Boundary Road to Plantagenet Concession 2

Plantagenet Concession 2, from Lake George Road to Route 21

Alfred Concession 2, from Boundary Road to County Road 15

Right of way between lot from CPR to Plantagenet Concession 7 (Mr. Leduc) (see Schedule "D")

Plantagenet Concession 7, from County Road 9 to Route 14

Mill Street, from Plantagenet Concession 7 to the Village of Curran

Route 16, from Plantagenet Concession 7 to Plantagenet Concession 3

Plantagenet Concession 3, between Route 16 and Route 25

Route 25, from Plantagenet Concession 3 to Principale Street

Route 16, from Plantagenet Concession 7 to Plantagenet Concession 10 (Curran)

Plantagenet Concession 6, from Route 16 to Route 19 (9 Mile Road)