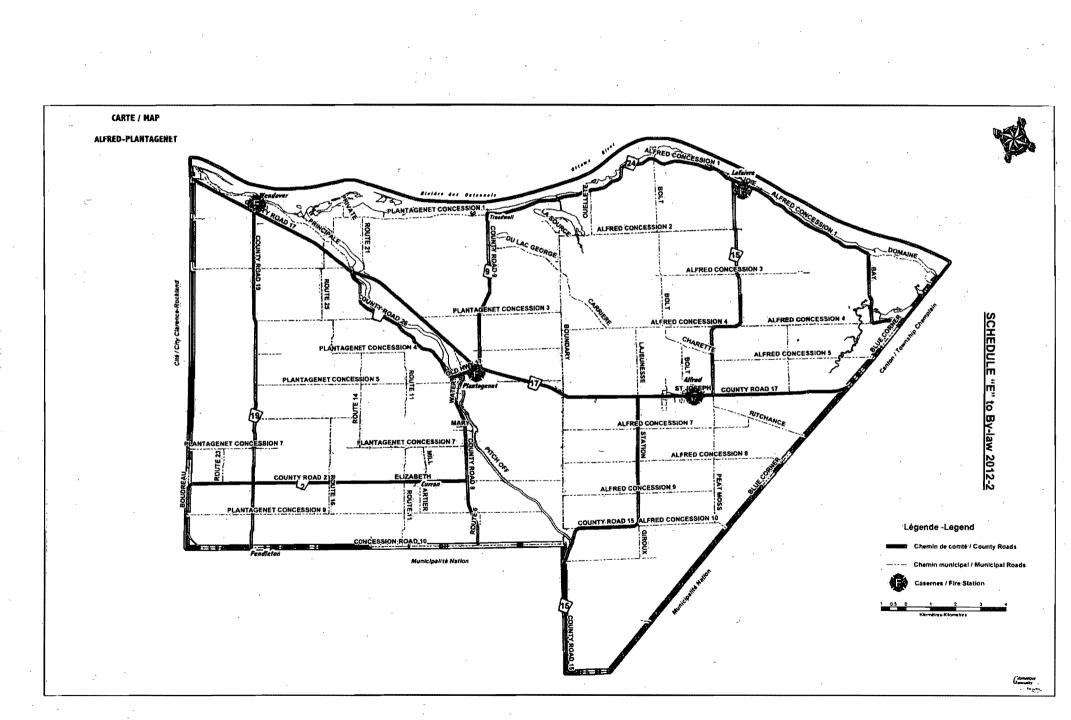

#### Right of passage within the Township of Alfred and Plantagenet:

Plantagenet Concession 6, from Division Road to County Road 19

Plantagenet Concession 7, from County Road 19 to Route 14

Route 14 between Concession 6 and Concession 7

Plantagenet Concession 6, from Route 14 to Plantagenet Station

Station Road from the Plantagenet Concession 6 extension to the Nation River

Pitch Off Road, from CPR to Plantagenet Concession 7

Plantagenet Concession 7, from Pitch Off Road to Boundary Road.

Boundary Road to Plantagenet Concession 8

Plantagenet Concession 8, from Boundary Road to Caledonia Spring

Division Road from Plantagenet Concession 6 to Wendover

Road allowance between lots 12 & 13.

from County Road 24 to Alfred Concession 4 (see Schedule "B")

Alfred Concession 4 to Peladeau Road

Alfred Concession 2, from road allowance to County Road 15

Alfred Concession 5, from Boundary Rd. to Lajeunesse Road

Plantagenet Concession 5, from Pitch Off Road to County Road 17

Road allowance between lots 2 & 3, from County Road 17 to Plantagenet Concession 7 (see Schedule "C")

Boundary Road, from Alfred Concession 7 to Alfred Concession 2

Lake George Road, from Boundary Road to Plantagenet Concession 2

Plantagenet Concession 2, from Lake George Road to Route 21

Alfred Concession 2, from Boundary Road to County Road 15

Right of way between lot from CPR to Plantagenet Concession 7 (Mr. Leduc) (see Schedule "D")

Plantagenet Concession 7, from County Road 9 to Route 14

Mill Street, from Plantagenet Concession 7 to the Village of Curran

Route 16, from Plantagenet Concession 7 to Plantagenet Concession 3

Plantagenet Concession 3, between Route 16 and Route 25

Route 25, from Plantagenet Concession 3 to Principale Street

Route 16, from Plantagenet Concession 7 to Plantagenet Concession 10 (Curran)

Plantagenet Concession 6, from Route 16 to Route 19 (9 Mile Road)