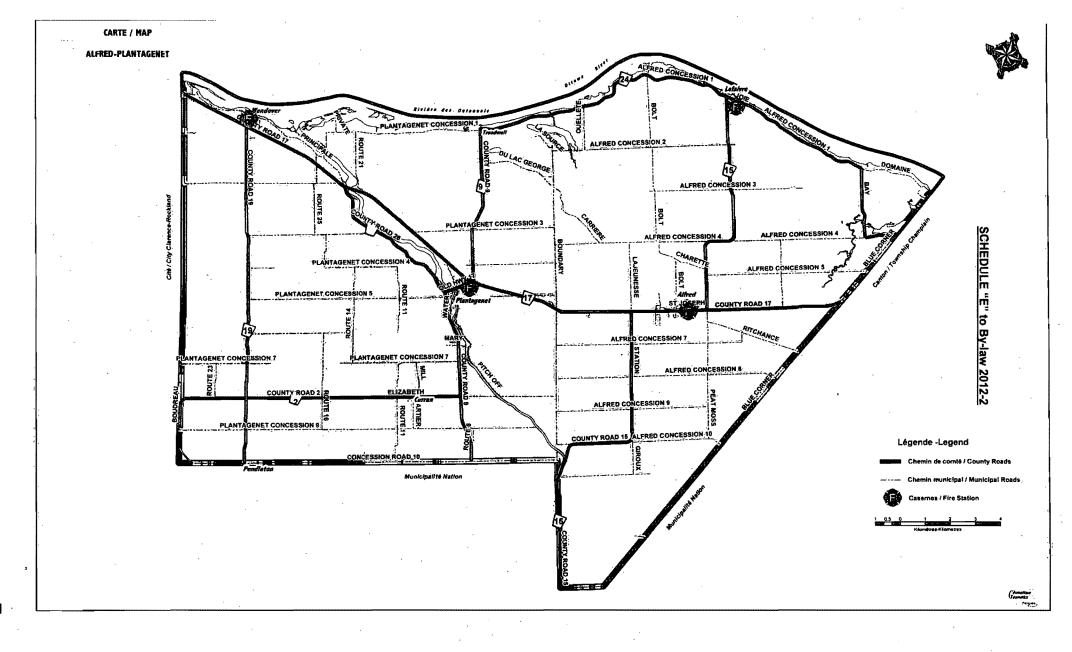

#### SCHEDULE "A" to By-law 2012-2

#### Right of passage within the Municipality of Alfred and Plantagenet:

Plantagenet Concession 6, from Division Road to County Road 19

Plantagenet Concession 7, from County Road 19 to Route 14

Route 14 between Concession 6 and Concession 7

Plantagenet Concession 6, from Route 14 to Plantagenet Station

Station Road from the Plantagenet Concession 6 extension to the Nation River

Pitch Off Road, from CPR to Plantagenet Concession 7

Plantagenet Concession 7, from Pitch Off Road to Boundary Road.

**Boundary Road to Plantagenet Concession 8** 

Plantagenet Concession 8, from Boundary Road to Caledonia Spring

Division Road from Plantagenet Concession 6 to Wendover

Road allowance between lots 12 & 13,

from County Road 24 to Alfred Concession 4 (see Schedule "B")

Alfred Concession 4 to Peladeau Road

Alfred Concession 2, from road allowance to County Road 15

Alfred Concession 5, from Boundary Rd. to Bolt Road

Plantagenet Concession 5, from Pitch Off Road to County Road 17

Road allowance between lots 2 & 3, from County Road 17 to Plantagenet Concession 7 (see Schedule "C")

Boundary Road, from Alfred Concession 7 to Alfred Concession 2

Lake George Road, from Boundary Road to Plantagenet Concession 2

Plantagenet Concession 2, from Lake George Road to Route 21

Alfred Concession 2, from Boundary Road to County Road 15

Right of way between lot from CPR to Plantagenet Concession 7 (Mr. Leduc) (see Schedule "D")

Plantagenet Concession 7, from County Road 9 to Route 14

Mill Street, from Plantagenet Concession 7 to the Village of Curran

Route 16, from Plantagenet Concession 7 to Plantagenet Concession 3

Plantagenet Concession 3, between Route 16 and Route 25

Route 25, from Plantagenet Concession 3 to Principale Street

Route 16, from Plantagenet Concession 7 to Plantagenet Concession 10 (Curran)

Plantagenet Concession 6, from Route 16 to Route 19 (9 Mile Road)