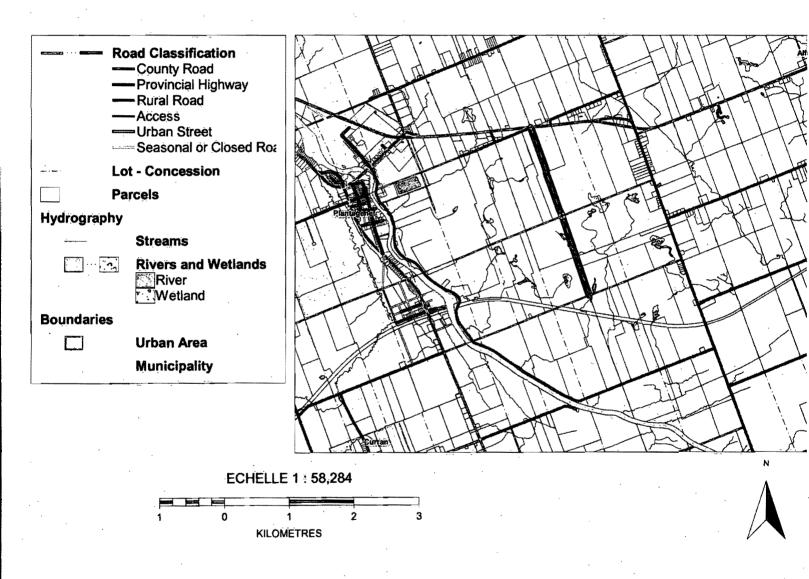

Plantagenet Concession 7, from County Road 9 to Route 14

Mill Street, from Plantagenet Concession 7 to the Village of Curran

Route 16, from Plantagenet Concession 7 to Plantagenet Concession 3

Plantagenet Concession 3, between Route 16 and Route 25

Route 25, from Plantagenet Concession 3 to Principale Street

Route 16, from Plantagenet Concession 7 to Plantagenet Concession 10 (Curran)

Plantagenet Concession 6, from Route 16 to Route 19 (9 Mile Road)