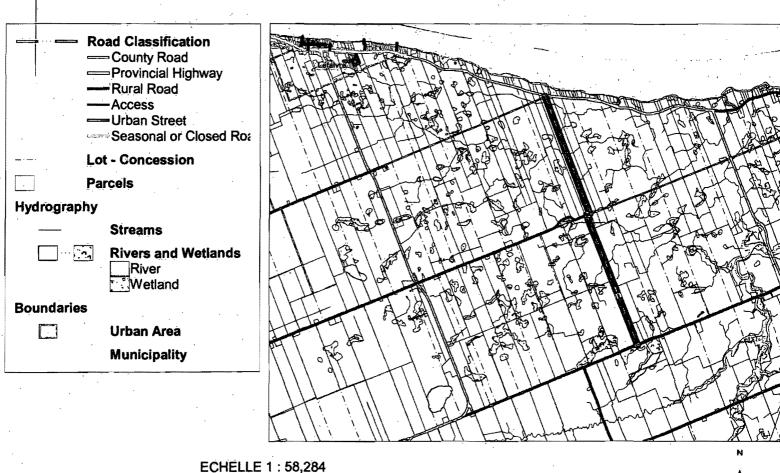

#### Right of passage within the Municipality of Alfred and Plantagenet:

Plantagenet Concession 6, from Division Road to County Road 19

Plantagenet Concession 7, from County Road 19 to Route 14

Route 14 between Concession 6 and Concession 7

Plantagenet Concession 6, from Route 14 to Plantagenet Station

Station Road from the Plantagenet Concession 6 extension to the Nation River

Pitch Off Road, from CPR to Plantagenet Concession 7

Plantagenet Concession 7, from Pitch Off Road to Boundary Road.

**Boundary Road to Plantagenet Concession 8** 

Plantagenet Concession 8, from Boundary Road to Caledonia Spring

Division Road from Plantagenet Concession 6 to Wendover

Road allowance between lots 12 & 13,

from County Road 24 to Alfred Concession 4 (see Schedule "B")

Alfred Concession 4 to Peladeau Road

Alfred Concession 2, from road allowance to County Road 15

Alfred Concession 5, from Boundary Rd. to Bolt Road

Plantagenet Concession 5, from Pitch Off Road to County Road 17

Road allowance between lots 2 & 3, from County Road 17 to Plantagenet Concession 7 (see Schedule "C")

Boundary Road, from Alfred Concession 7 to Alfred Concession 2

Lake George Road, from Boundary Road to Plantagenet Concession 2

Plantagenet Concession 2, from Lake George Road to Route 21

Alfred Concession 2, from Boundary Road to County Road 15

Right of way between lot from CPR to Plantagenet Concession 7 (Mr. Leduc) (see Schedule "D")

Plantagenet Concession 7, from County Road 9 to Route 14

Mill Street, from Plantagenet Concession 7 to the Village of Curran

Route 16, from Plantagenet Concession 7 to Plantagenet Concession 3

Plantagenet Concession 3, between Route 16 and Route 25

Route 25, from Plantagenet Concession 3 to Principale Street

Route 16, from Plantagenet Concession 7 to Plantagenet Concession 10 (Curran)

Plantagenet Concession 6, from Route 16 to Route 19 (9 Mile Road)