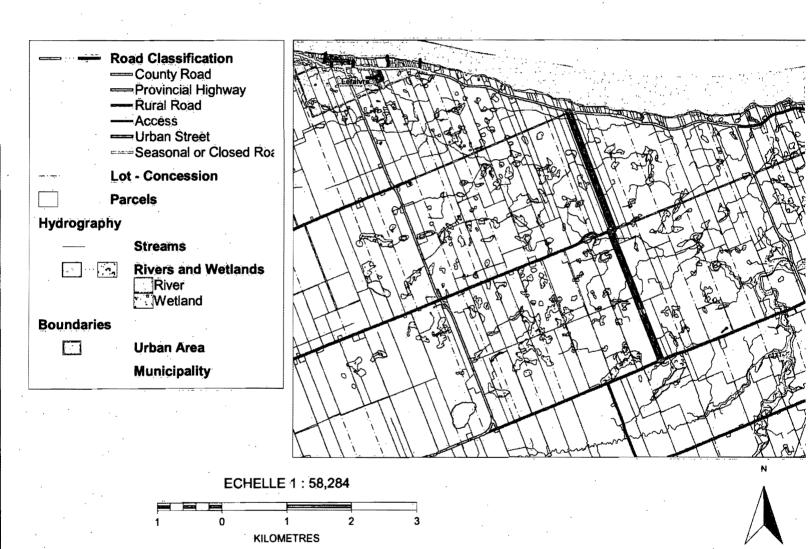

#### Right of passage within the Municipality of Alfred and Plantagenet:

Plantagenet Concession 6, from Division Road to County Road 19

Plantagenet Concession 7, from County Road 19 to Route 14

Route 14 between Concession 6 and Concession 7

Plantagenet Concession 6, from Route 14 to Plantagenet Station

Station Road from the Plantagenet Concession 6 extension to the Nation River

Pitch Off Road, from CPR to Plantagenet Concession 7

Plantagenet Concession 7, from Pitch Off Road to Boundary Road.

**Boundary Road to Plantagenet Concession 8** 

Plantagenet Concession 8, from Boundary Road to Caledonia Spring

Division Road from Plantagenet Concession 6 to Wendover

Road allowance between lots 12 & 13,

from County Road 24 to Alfred Concession 4 (see Schedule "B")

Alfred Concession 4 to Peladeau Road

Alfred Concession 2, from road allowance to County Road 15

Alfred Concession 5, from Boundary Rd. to Bolt Road