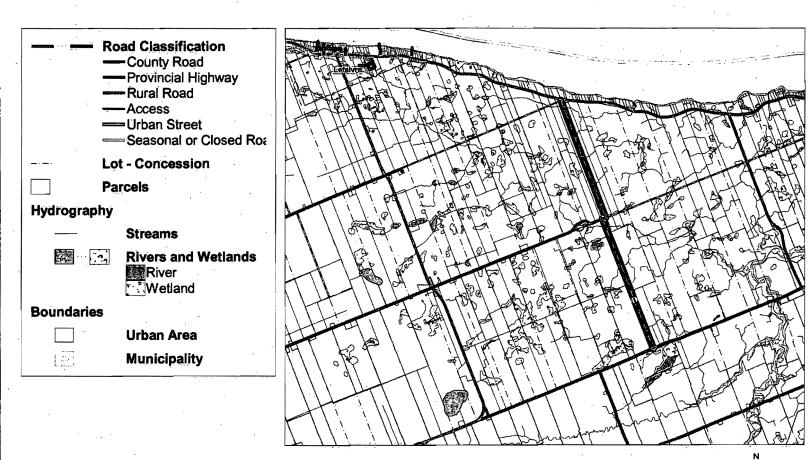

#### Right of passage within the Township of Alfred and Plantagenet:

Plantagenet Concession 6, from Division Road to County Road 19

Plantagenet Concession 7, from County Road 19 to Route 14

Route 14 between Concession 6 and Concession 7

Plantagenet Concession 6, from Route 14 to Plantagenet Station

Station Road from the Plantagenet Concession 6 extension to the Nation River

Pitch Off Road, from CPR to Plantagenet Concession 7

Plantagenet Concession 7, from Pitch Off Road to Boundary Road.

Boundary Road to Plantagenet Concession 8

Plantagenet Concession 8, from Boundary Road to Caledonia Spring

Division Road from Plantagenet Concession 6 to Wendover

Road allowance between lots 12 & 13.

from County Road 24 to Alfred Concession 4 (see Schedule "B")

Alfred Concession 4 to Peladeau Road

Alfred Concession 2, from road allowance to County Road 15

Alfred Concession 5, from Boundary Rd. to Lajeunesse Road

Plantagenet Concession 5, from Pitch Off Road to County Road 17

Road allowance between lots 2 & 3, from County Road 17 to Plantagenet Concession 7 (see Schedule "C")

Boundary Road, from Alfred Concession 7 to Alfred Concession 2

Lake George Road, from Boundary Road to Plantagenet Concession 2

Plantagenet Concession 2, from Lake George Road to Route 21

Alfred Concession 2, from Boundary Road to County Road 15

Right of way between lot from CPR to Plantagenet Concession 7 (Mr. Leduc) (see Schedule "D")

Plantagenet Concession 7, from County Road 9 to Route 14

Mill Street, from Plantagenet Concession 7 to the Village of Curran

Route 16, from Plantagenet Concession 7 to Plantagenet Concession 3

Plantagenet Concession 3, between Route 16 and Route 25

Route 25, from Plantagenet Concession 3 to Principale Street

Route 16, from Plantagenet Concession 7 to Plantagenet Concession 10 (Curran)

Plantagenet Concession 6, from Route 16 to Route 19 (9 Mile Road)