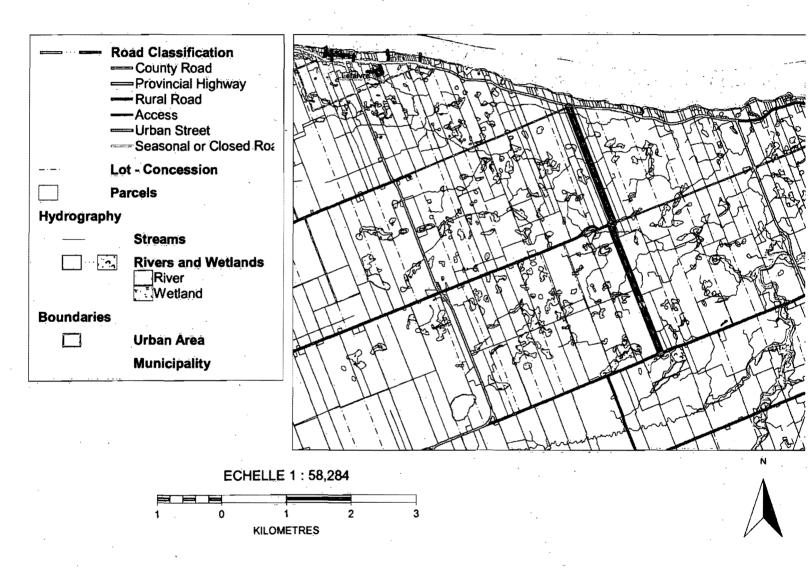

#### Right of passage within the Township of Alfred and Plantagenet:

Plantagenet Concession 6, from Division Road to County Road 19

Plantagenet Concession 7, from County Road 19 to Route 14

Route 14 between Concession 6 and Concession 7

Plantagenet Concession 6, from Route 14 to Plantagenet Station

Station Road from the Plantagenet Concession 6 extension to the Nation River

Pitch Off Road, from CPR to Plantagenet Concession 7

Plantagenet Concession 7, from Pitch Off Road to Boundary Road.

Boundary Road to Plantagenet Concession 8

Plantagenet Concession 8, from Boundary Road to Caledonia Spring

Division Road from Plantagenet Concession 6 to Wendover

Road allowance between lots 12 & 13.

from County Road 24 to Alfred Concession 4 (see Schedule "B")

Alfred Concession 4 to Peladeau Road

Alfred Concession 2, from road allowance to County Road 15

Alfred Concession 5, from Boundary Rd. to Lajeunesse Road

Plantagenet Concession 5, from Pitch Off Road to County Road 17

Road allowance between lots 2 & 3, from County Road 17 to Plantagenet Concession 7 (see Schedule "C")

Boundary Road, from Alfred Concession 7 to Alfred Concession 2

Lake George Road, from Boundary Road to Plantagenet Concession 2

Plantagenet Concession 2, from Lake George Road to Route 21

Alfred Concession 2, from Boundary Road to County Road 15

Right of way between lot from CPR to Plantagenet Concession 7 (Mr. Leduc) (see Schedule "D")

Plantagenet Concession 7, from County Road 9 to Route 14

Mill Street, from Plantagenet Concession 7 to the Village of Curran

Route 16, from Plantagenet Concession 7 to Plantagenet Concession 3

Plantagenet Concession 3, between Route 16 and Route 25

Route 25, from Plantagenet Concession 3 to Principale Street

Route 16, from Plantagenet Concession 7 to Plantagenet Concession 10 (Curran)

Plantagenet Concession 6, from Route 16 to Route 19 (9 Mile Road)