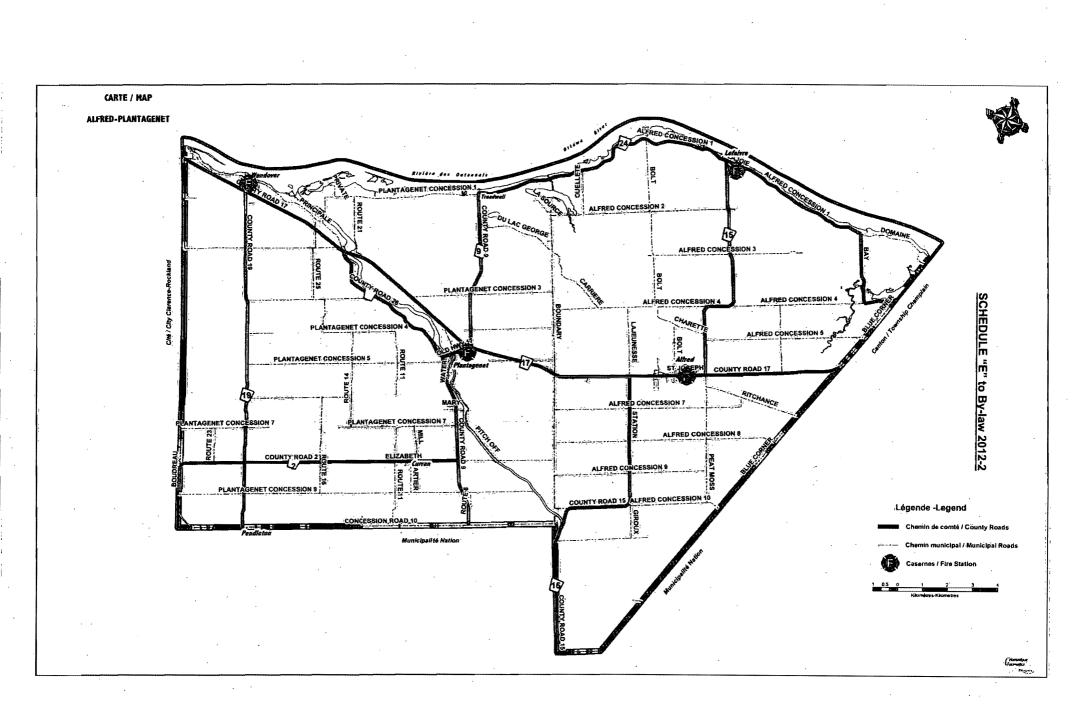

#### SCHEDULE "A" to By-law 2012-2

#### Right of passage within the Township of Alfred and Plantagenet:

Plantagenet Concession 6, from Division Road to County Road 19

Plantagenet Concession 7, from County Road 19 to Route 14

Route 14 between Concession 6 and Concession 7

Plantagenet Concession 6, from Route 14 to Plantagenet Station

Station Road from the Plantagenet Concession 6 extension to the Nation River

Pitch Off Road, from CPR to Plantagenet Concession 7

Plantagenet Concession 7, from Pitch Off Road to Boundary Road.

Boundary Road to Plantagenet Concession 8

Plantagenet Concession 8, from Boundary Road to Caledonia Spring

Division Road from Plantagenet Concession 6 to Wendover

Road allowance between lots 12 & 13.

from County Road 24 to Alfred Concession 4 (see Schedule "B")

Alfred Concession 4 to Peladeau Road

Alfred Concession 2, from road allowance to County Road 15

Alfred Concession 5, from Boundary Rd. to Lajeunesse Road

Plantagenet Concession 5, from Pitch Off Road to County Road 17

Road allowance between lots 2 & 3, from County Road 17 to Plantagenet Concession 7 (see Schedule "C")

Boundary Road, from Alfred Concession 7 to Alfred Concession 2

Lake George Road, from Boundary Road to Plantagenet Concession 2

Plantagenet Concession 2, from Lake George Road to Route 21

Alfred Concession 2, from Boundary Road to County Road 15

Right of way between lot from CPR to Plantagenet Concession 7 (Mr. Leduc) (see Schedule "D")

Plantagenet Concession 7, from County Road 9 to Route 14

Mill Street, from Plantagenet Concession 7 to the Village of Curran

Route 16, from Plantagenet Concession 7 to Plantagenet Concession 3

Plantagenet Concession 3, between Route 16 and Route 25

Route 25, from Plantagenet Concession 3 to Principale Street

Route 16, from Plantagenet Concession 7 to Plantagenet Concession 10 (Curran)

Plantagenet Concession 6, from Route 16 to Route 19 (9 Mile Road)