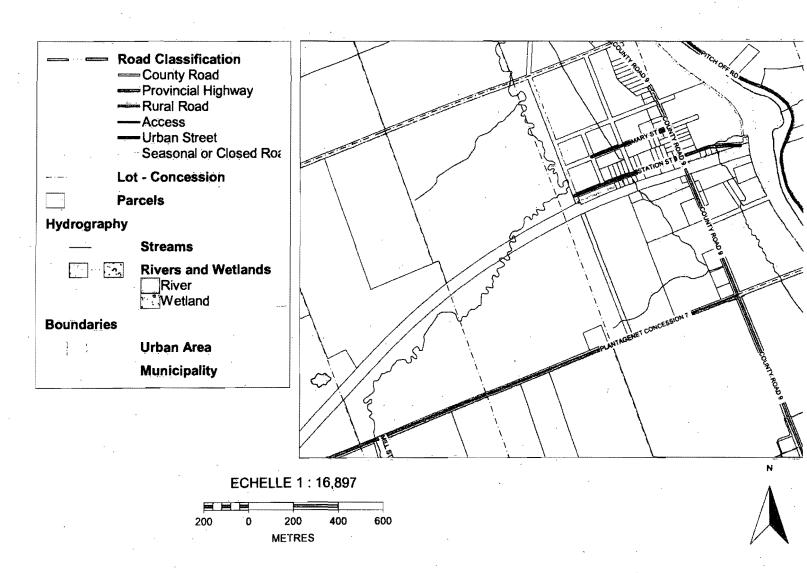

Plantagenet Concession 6, from Route 14 to Plantagenet Station

Station Road from the Plantagenet Concession 6 extension to the Nation River

Pitch Off Road, from CPR to Plantagenet Concession 7

Plantagenet Concession 7, from Pitch Off Road to Boundary Road.

Plantagenet Concession 7, from County Road 9 to Route 14

Mill Street, from Plantagenet Concession 7 to the Village of Curran

Route 16, from Plantagenet Concession 7 to Plantagenet Concession 3

Plantagenet Concession 3, between Route 16 and Route 25