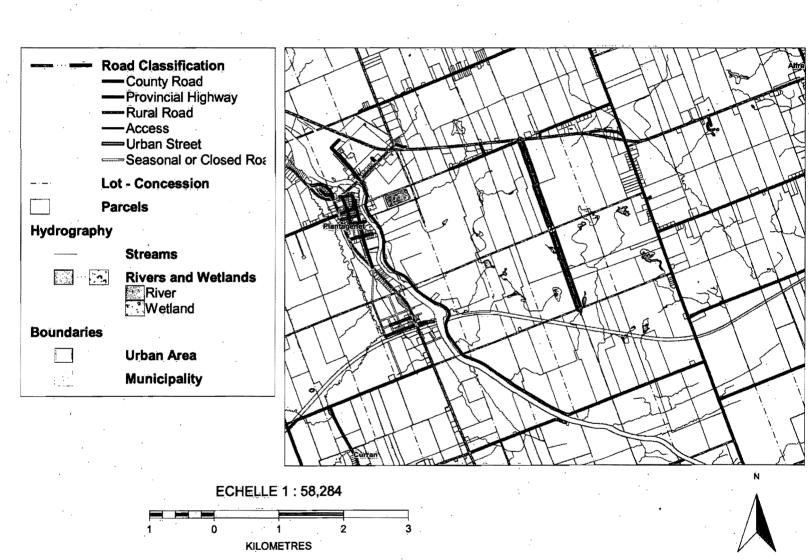

#### Right of passage within the Township of Alfred and Plantagenet:

Plantagenet Concession 6, from Division Road to County Road 19

Plantagenet Concession 7, from County Road 19 to Route 14

Route 14 between Concession 6 and Concession 7

Plantagenet Concession 6, from Route 14 to Plantagenet Station

Station Road from the Plantagenet Concession 6 extension to the Nation River

Pitch Off Road, from CPR to Plantagenet Concession 7

Plantagenet Concession 7, from Pitch Off Road to Boundary Road.

Boundary Road to Plantagenet Concession 8

Plantagenet Concession 8, from Boundary Road to Caledonia Spring

Division Road from Plantagenet Concession 6 to Wendover

Road allowance between lots 12 & 13.

from County Road 24 to Alfred Concession 4 (see Schedule "B")

Alfred Concession 4 to Peladeau Road

Alfred Concession 2, from road allowance to County Road 15

Alfred Concession 5, from Boundary Rd. to Lajeunesse Road

Plantagenet Concession 5, from Pitch Off Road to County Road 17

Road allowance between lots 2 & 3, from County Road 17 to Plantagenet Concession 7 (see Schedule "C")

Boundary Road, from Alfred Concession 7 to Alfred Concession 2

Lake George Road, from Boundary Road to Plantagenet Concession 2

Plantagenet Concession 2, from Lake George Road to Route 21

Alfred Concession 2, from Boundary Road to County Road 15

Right of way between lot from CPR to Plantagenet Concession 7 (Mr. Leduc) (see Schedule "D")

Plantagenet Concession 7, from County Road 9 to Route 14

Mill Street, from Plantagenet Concession 7 to the Village of Curran

Route 16, from Plantagenet Concession 7 to Plantagenet Concession 3

Plantagenet Concession 3, between Route 16 and Route 25

Route 25, from Plantagenet Concession 3 to Principale Street

Route 16, from Plantagenet Concession 7 to Plantagenet Concession 10 (Curran)

Plantagenet Concession 6, from Route 16 to Route 19 (9 Mile Road)